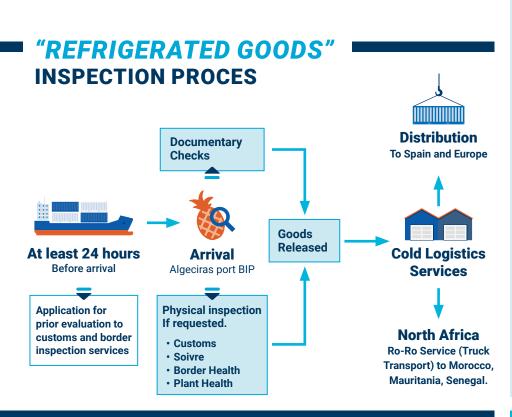

# BORDER INSPECTION POINT

Algeciras Port BIP is the only one in Spain wich is a **First Category BIP** and is **authorised by the European Union** to import and export all types of products, cold and frozen goods.

## Customs "single window"

The physical inspection of customs and border inspection services are carried out at the same time and in the same place.