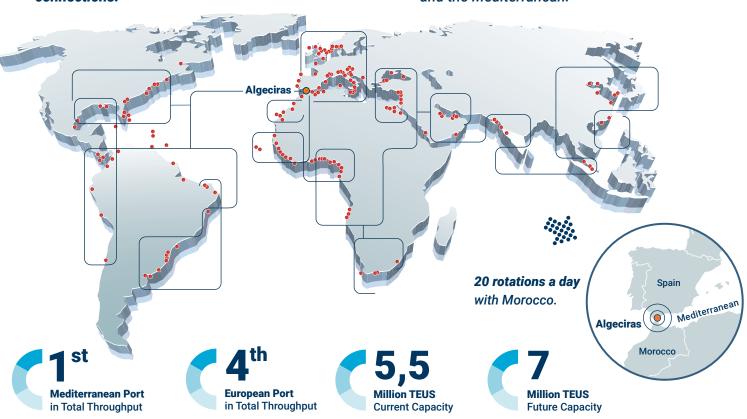

### "COMPETITIVE" TRANSIT TIMES

- Competitive transit times and 200 direct connections.
- Reefer HUB for Southern Europe, North Africa and the Mediterranean.