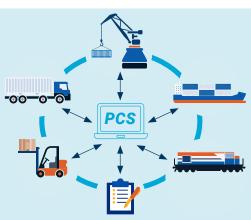

### "PORT COMMUNITY SYSTEM"

It provides the Port Community with traceability and transparency of merchandise throughout the entire port logistics chain, improving coordination between agents, inspection procedures and handling of perishable goods.